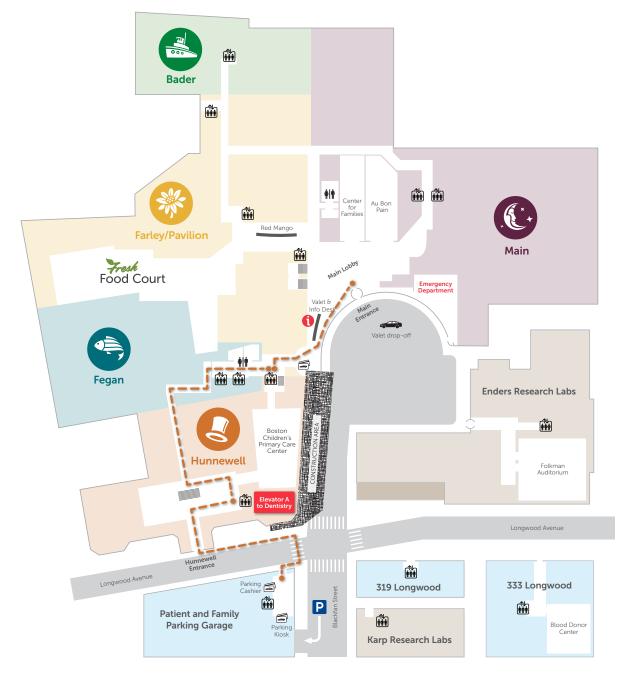

## Let's go to **Dentistry**

DENTISTR

## From the Patient and Family Garage

- Exit the Garage lobby and cross Longwood Ave. at the crosswalk.
- Turn left and proceed down Longwood Ave. to the Hunnewell building entrance.
- For easy check in, use a self-service kiosk in the Hunnewell lobby.
- Take Hunnewell Elevator A or the stairs to Floor 4.
- Enter the Dentistry office and proceed to the reception desk.

## From the Main Lobby

- Follow signs to Hunnewell/Fegan elevator lobby.
- For easy check in, use a self-service kiosk in the elevator lobby.
- Take Hunnewell Elevator D to Floor 1.
- Exit the elevator, turn left and follow signs and floor arrows to Dentistry.
- Once you reach the Hunnewell atrium take Hunnewell Elevator A or the stairs to Floor 4.
- Enter the Dentistry office and proceed to the reception desk.