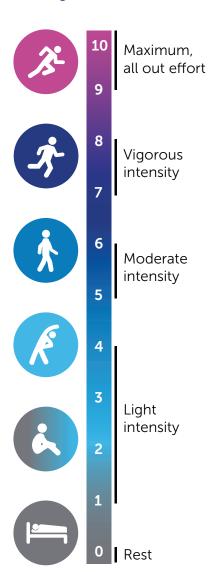

23 / 21 | Shooting hoops  Boston Children's fit kit Circuit | 6                        | 30<br>30                        | Total exercise 60  Vigorous-intensity alone 30 |
|                             | 1.                                                |                          |                                 | Total exercise<br>Vigorous-intensity<br>alone  |
|                             | 1.                                                |                          |                                 | Total exercise<br>Vigorous-intensity<br>alone  |
|                             | 1.                                                |                          |                                 | Total exercise<br>Vigorous-intensity<br>alone  |

## RPE scale (Rating of Perceived Exertion)



## **Select your responses**

exercise 3 or more days per week? (This can be

within the 60 minutes of daily exercise.)

0

0

0

0