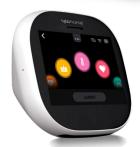

## tytocare Quick Start Guide

The TytoCare device takes vital signs including heart rate, temperature, pulse oxygen level, blood pressure and weight.

## What's Included

Tyto Device

Tongue Depressor

Tongue Depressor Attachment

Stethoscope

Otoscope

Ear Caps

A digital scale, blood pressure cuff and pulse oximeter are also included. They connect with TytoCare via Bluetooth.